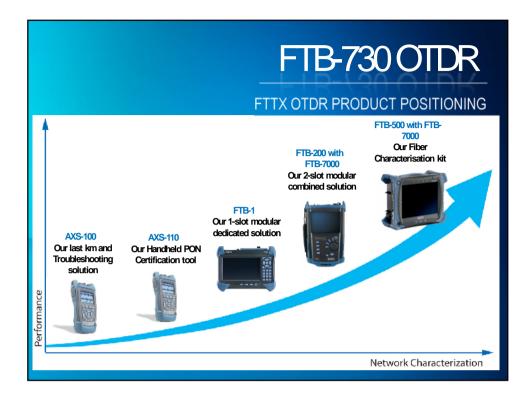

NEW BENCHMARK IN PERFORMANCE

- > Zero repeat jobs-first-time accurate
- Refined analysis capabilities based on 17 years of proven in-field OTDR expertise
- A proven product design for unmatched specifications

# FTB-730 OTDR

# ERROR-FREE FTT//MDU FIBER DEPLOYMENTS WITH UNPRECEDENTED DATA EXCHANGE CAPABILITIES

# See the smallest details

- Seamlessly characterize splitters
- Designed for finding closely spaced events

### Integrated, adaptable

- > Multiple add-ons and connectivity for maximum autonomy
- Built for your reality : over 15 languages to choose from

### Efficient in-field tasks

- Validate splice repairs with on-board bi-directional analysis
- Take control of the unit wherever you are with TightVNC
- Transfer files to your mobile and get instant support from the office















**RIGHT AT YOUR FINGERTIPS...** 

ONLINE OTDR DEMO TOUR

ONLINE OTDR E-BROCHURE

NEW SPEC SHEET FORMAT



## FTB-860x SERIES POWERFUL, FAST, INTUITIVE 10M-TO-10G ETHERNET TESTING Investment Increased Rapid, Accurate Protection Productivity **Test Results** > Field-upgradeable software > Bidirectional EtherSAM and > Streamlined test set-up, to 10GigE results access and reporting RFC 2544 > Loopback-only Multi-stream traffic generation testing and results > Single-dick transition configuration between test interfaces > Optional software features > Simple, intuitive and graphical > Intelligent auto discovery results display