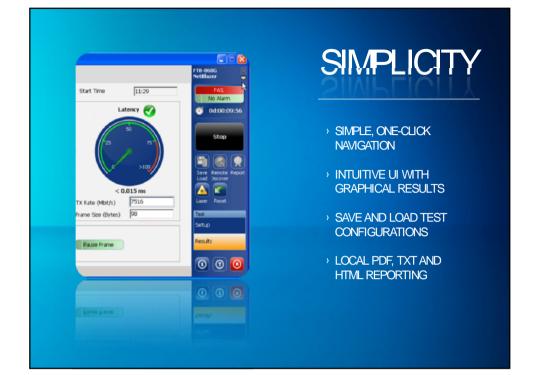

# REDUCE MANIPULATIONS

# General Identification Flamma Image: Save to file after spoture Save to file after spoture Image: Save to file after spoture Automatic if pass Image: Automatic if pass Manual Reporting Generate report on save Report format: Mine Hypertext Markup Language (MHTML) Saving and reporting fielder: C:\Documents and Settings\vir next.[My Documents[EXF0](corr Redure Factory Settings OK

# > FEATURE SET

- > Focus indicator for optimal results
- Auto Naming
- > Auto Saving
- Report generation
- > Re-Test function

Cumul.

0.000

0.277 17.171

18.987 18.987

18.987

> Wavelengths: