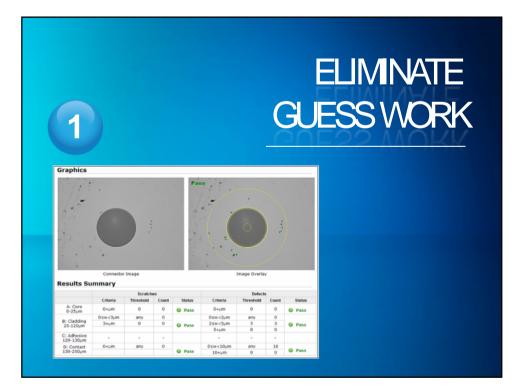

# INCREASED PRODUCTIVITY

FIP-400 CONNECTORMAX: ELIMINATE GUESSWORK AND ACHIEVE CLEAR-CUT ENDFACE ANALYSIS

- > Automated pass/fail analysis
- Results in four seconds with simple one-touch operation
- Full test reports for future referencing