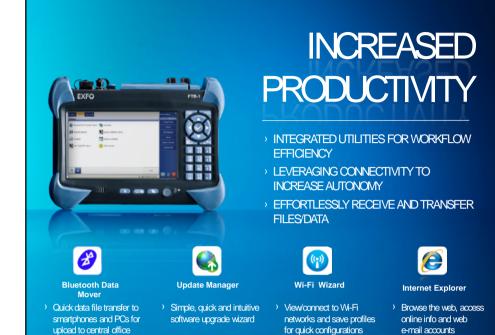

# INCREASED PRODUCTIVITY

FIP-400 CONNECTORMAX: ELIMINATE GUESSWORK AND ACHIEVE CLEAR-CUT ENDFACE ANALYSIS

- > Automated pass/fail analysis
- Results in four seconds with simple one-touch operation
- Full test reports for future referencing

# INCREASED PRODUCTIVITY

FIP-400 CONNECTORMAX: ELIMINATE GUESSWORK AND ACHIEVE CLEAR-CUT ENDFACE ANALYSIS

D Config Tools Tools

- > Automated pass/fail analysis
- Results in four seconds with simple one-touch operation
- Full test reports for future referencing