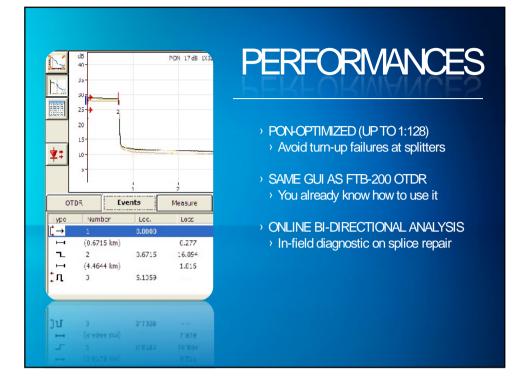

# See the smallest details

- Seamlessly characterize splitters
- Designed for finding closely spaced events

### Efficient in-field tasks

- Validate splice repairs with on-board bi-directional analysis
- Take control of the unit wherever you are with TightVNC
- Transfer files to your mobile and get instant support from the office