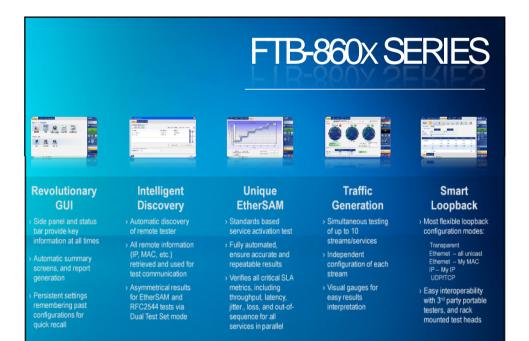

## FTB-860x SERIES POWERFUL, FAST, INTUITIVE 10M-TO-10G ETHERNET TESTING Investment Increased Rapid, Accurate Protection Productivity **Test Results** > Field-upgradeable software > Bidirectional EtherSAM and > Streamlined test set-up, to 10GigE results access and reporting RFC 2544 > Loopback-only Multi-stream traffic generation testing and results > Single-dick transition configuration between test interfaces > Optional software features > Simple, intuitive and graphical > Intelligent auto discovery results display