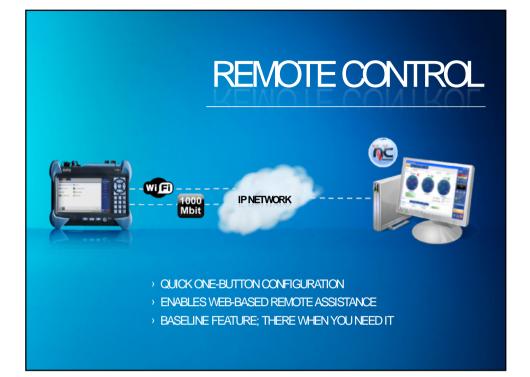

### Efficient in-field tasks

- Validate splice repairs with on-board bi-directional analysis
- Take control of the unit wherever you are with TightVNC
- Transfer files to your mobile and get instant support from the office