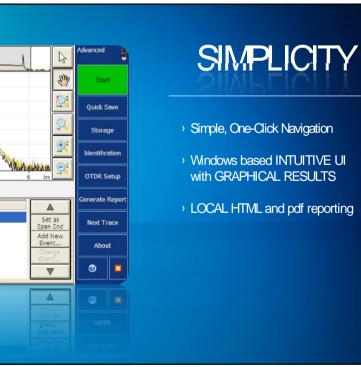

# REDUCE MANIPULATIONS

# > FEATURE SET

- > Focus indicator for optimal results
- Auto Naming
- > Auto Saving
- Report generation
- > Re-Test function

Cumul.

0.000

0.277 17.171

18.987 18.987

18.987

> Wavelengths: