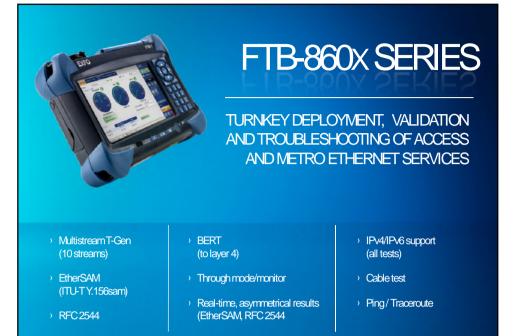

## FTB-860x SERIES POWERFUL, FAST, INTUITIVE 10M-TO-10G ETHERNET TESTING Investment Increased Rapid, Accurate Protection Productivity **Test Results** > Field-upgradeable software > Bidirectional EtherSAM and > Streamlined test set-up, to 10GigE results access and reporting RFC 2544 > Loopback-only Multi-stream traffic generation testing and results > Single-dick transition configuration between test interfaces > Optional software features > Simple, intuitive and graphical > Intelligent auto discovery results display