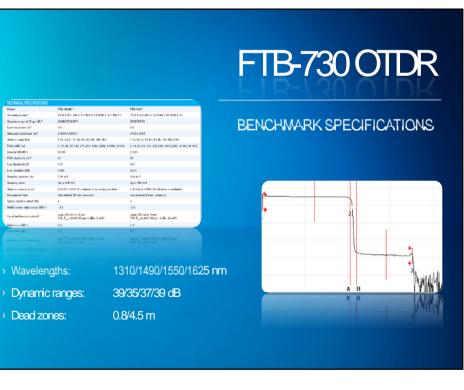

# > FEATURE SET

- > Focus indicator for optimal results
- Auto Naming
- > Auto Saving
- Report generation
- > Re-Test function

Cumul.

0.000

0.277 17.171

18.987 18.987

18.987

> Wavelengths:

> Dead zones:

# FTB-730 OTDR