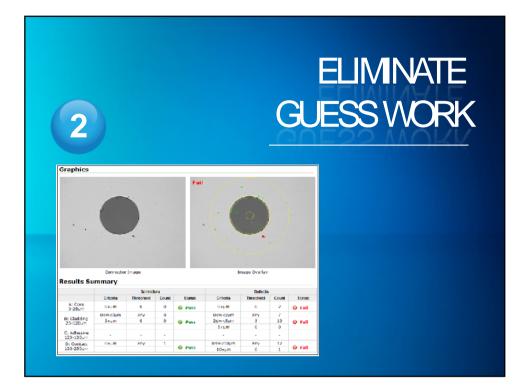

# INCREASED PRODUCTIVITY

FIP-400 CONNECTORMAX: ELIMINATE GUESSWORK AND ACHIEVE CLEAR-CUT ENDFACE ANALYSIS

D Config Tools Tools

- > Automated pass/fail analysis
- Results in four seconds with simple one-touch operation
- Full test reports for future referencing