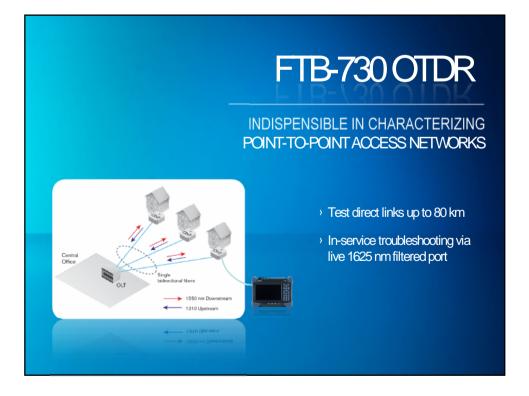

A NEW BENCHMARK IN PERFORMANCE

- > Zero repeat jobs-first-time accurate
- Refined analysis capabilities based on 17 years of proven in-field OTDR expertise
- A proven product design for unmatched specifications

# FTB-730 OTDR

# ERROR-FREE FTT//MDU FIBER DEPLOYMENTS WITH UNPRECEDENTED DATA EXCHANGE CAPABILITIES

# See the smallest details

- Seamlessly characterize splitters
- Designed for finding closely spaced events

### Integrated, adaptable

- > Multiple add-ons and connectivity for maximum autonomy
- Built for your reality : over 15 languages to choose from

### Efficient in-field tasks

- Validate splice repairs with on-board bi-directional analysis
- Take control of the unit wherever you are with TightVNC
- Transfer files to your mobile and get instant support from the office















**RIGHT AT YOUR FINGERTIPS...** 

ONLINE OTDR DEMO TOUR

ONLINE OTDR E-BROCHURE

NEW SPEC SHEET FORMAT



## FTB-860x SERIES POWERFUL, FAST, INTUITIVE 10M-TO-10G ETHERNET TESTING Investment Increased Rapid, Accurate Protection Productivity **Test Results** > Field-upgradeable software > Bidirectional EtherSAM and > Streamlined test set-up, to 10GigE results access and reporting RFC 2544 > Loopback-only Multi-stream traffic generation testing and results > Single-dick transition configuration between test interfaces > Optional software features > Simple, intuitive and graphical > Intelligent auto discovery results display