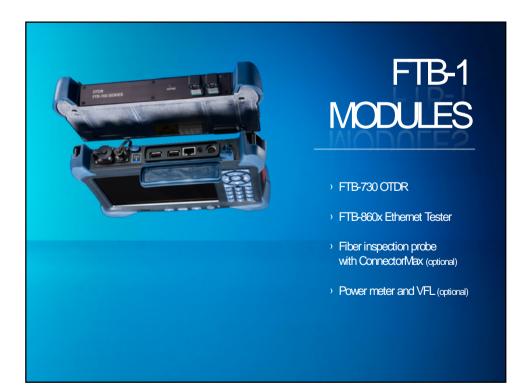

- 2. ConnectorMax Software
- 3. FTB-730 PON OTDR
- 4. FTB-860x Ethernet Tester





- UNMATCHED BATTERY LONGEVITY
   OTDR: 8 hours
  - > 10 Gbit/s Ethernet: 4 hours















Contar Taulo Tard

# INCREASED PRODUCTIVITY

FIP-400 CONNECTORMAX: ELIMINATE GUESSWORK AND ACHIEVE CLEAR-CUT ENDFACE ANALYSIS

- > Automated pass/fail analysis
- Results in four seconds with simple one-touch operation
- Full test reports for future referencing







# INCREASED PRODUCTIVITY

FIP-400 CONNECTORMAX: ELIMINATE GUESSWORK AND ACHIEVE CLEAR-CUT ENDFACE ANALYSIS

D Config Tools Tools

- > Automated pass/fail analysis
- Results in four seconds with simple one-touch operation
- Full test reports for future referencing



# All network types applicable

- > Connector inspection and certification
- > Network troubleshooting
- > Network acceptance testing
- > Create your own standards
- > IEC 6100-3-35 Standard
- > IPC 8497-1 standard

· (12=6=

# REDUCE MANIPULATIONS

# General Identification Flamma Image: Save to file after spoture Save to file after spoture Image: Save to file after spoture Automatic if pass Image: Automatic if pass Manual Reporting Generate report on save Report format: Mine Hypertext Markup Language (MHTML) Saving and rep