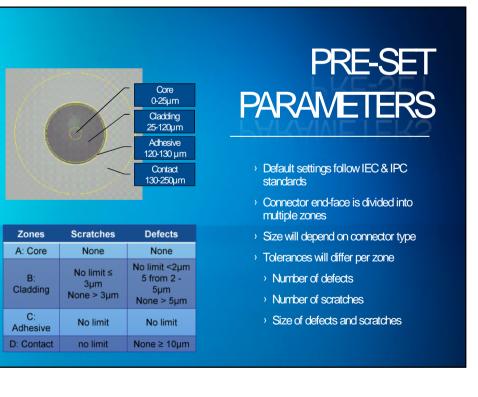

# All network types applicable

- > Connector inspection and certification
- > Network troubleshooting
- > Network acceptance testing
- > Create your own standards
- > IEC 6100-3-35 Standard
- > IPC 8497-1 standard