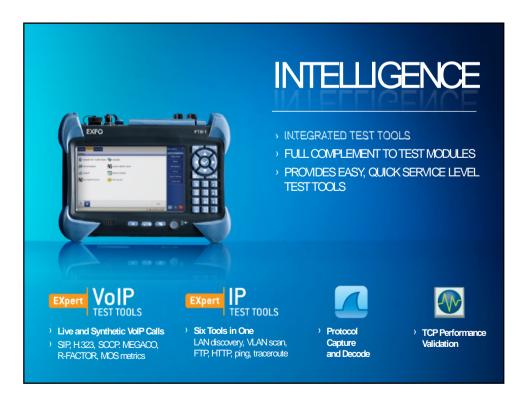

# > FEATURE SET

- > Focus indicator for optimal results
- Auto Naming
- > Auto Saving
- Report generation
- > Re-Test function

Cumul.

0.000

0.277 17.171

18.987 18.987

18.987

> Wavelengths: